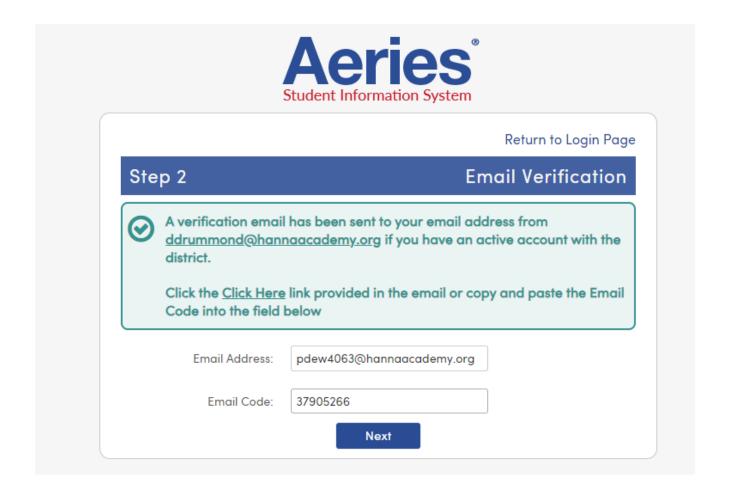

- Email Address: pdew4063@hannaacademy.org
- Email Code: 37905266

| Jud                  | ient information system                                                   |
|----------------------|---------------------------------------------------------------------------|
|                      | Return to Login Pag                                                       |
| Final Step           | Set New Password                                                          |
|                      | ng your email address. You may now enter a new password for your account. |
| New Password:        |                                                                           |
| ReType New Password: |                                                                           |
|                      |                                                                           |