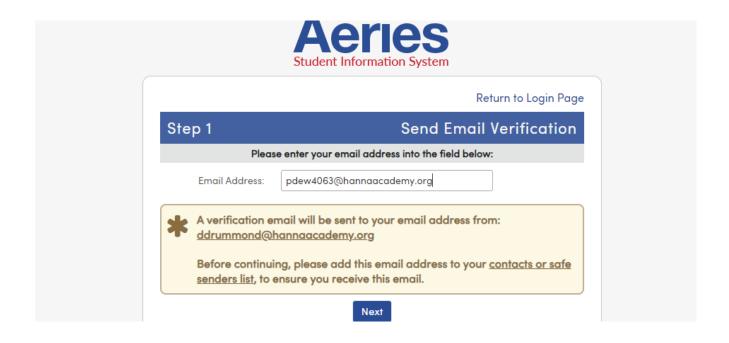

## NOTE: THEY WILL NEED TO LOGIN TO THEIR EAMIL TO GET THE INFORMATION.

- Email Address: pdew4063@hannaacademy.org\_Sample Only
- Email Code: 23PA429SC5V6277X8Y4N Sample Only

You have indicated that you have lost the password for your Aeries account. Please click the following link to go to a web page that will allow you to set a new password for your account.

## Click Here

If the link above is not working, copy and paste the following URL into your web browser. https://aeries.hannacenter.org/Student/LostPassword.aspx?command=Reset

The page will then ask you for the following information: