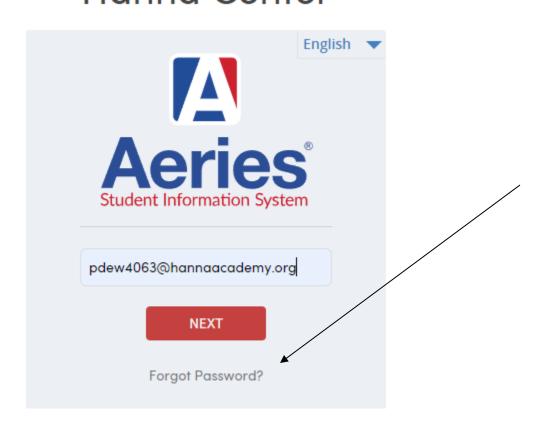

IF the student doesn't know their password, they can click the link "Forgot Password"

They will put in their hannaacademy email they will then receive an e-mail with the following information: